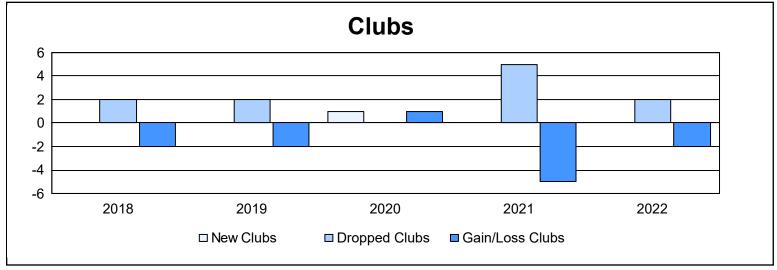

District 107 B As of June 2022 Cumulative

| Year      | New<br>Clubs | Dropped<br>Clubs | Gain/<br>Loss<br>Clubs | New<br>Members | Charter<br>Members | Reinstate<br>Members | Transfer<br>Members | Total<br>Member<br>Added | Total<br>Members<br>Dropped | Gain/<br>Loss<br>Members |
|-----------|--------------|------------------|------------------------|----------------|--------------------|----------------------|---------------------|--------------------------|-----------------------------|--------------------------|
| 2017-2018 | 0            | 2                | -2                     | 51             | 0                  | 0                    | 3                   | 54                       | 117                         | -63                      |
| 2018-2019 | 0            | 2                | -2                     | 45             | 1                  | 1                    | 11                  | 58                       | 103                         | -45                      |
| 2019-2020 | 1            | 0                | 1                      | 30             | 20                 | 1                    | 2                   | 53                       | 113                         | -60                      |
| 2020-2021 | 0            | 5                | -5                     | 44             | 1                  | 2                    | 3                   | 50                       | 108                         | -58                      |
| 2021-2022 | 0            | 2                | -2                     | 26             | 0                  | 1                    | 4                   | 31                       | 89                          | -58                      |
| Average   | 0            | 2                | -2                     | 39             | 4                  | 1                    | 5                   | 49                       | 106                         | -57                      |